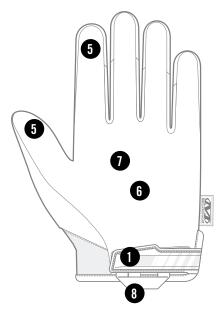

#### **FEATURES**

- Thermoplastic Rubber closure provides a secure fit to the wrist.
- 2. Form-fitting spandex back-of-hand provides a snug fit.
- 3. Breathable TrekDry® keeps hands cool and comfortable.
- 4. Three-dimensional patterning forms to the natural curvatures of the hand.
- Touchscreen capable synthetic leather palm.
- 6. Durable synthetic leather palm provides abrasion resistance.
- Internal layer of Armortex® delivers CE level 5 blade-cut resistance to the palm and fingers.
- 8. Nylon pull loop.