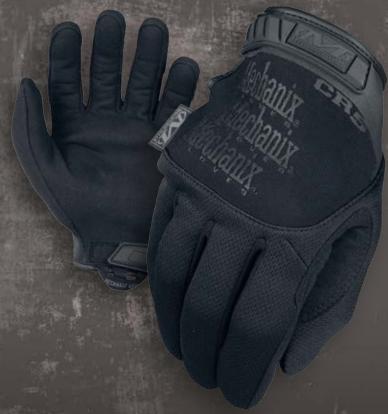

# PURSUIT CRE

## **TACTICAL SPECIALTY HAND PROTECTION**

The Pursuit CR5 glove provides law enforcement professionals with functional blade-cut resistance without hindering the officer's ability to manipulate firearms or perform searches. The glove is anatomically designed to conform to the natural curvature of the hand using three-dimensional patterning. The palm construction features durable synthetic leather lined with CE level 5 Armortex® cut resistance. The Pursuit CR5 maintains connectivity in the field with touchscreen capable technology in the palm of your hand.

## **ERGONOMIC DESIGN**

Three-dimensional patterning forms to the natural curvatures of the hand creating a second-skin fit.

## **CUT RESISTANCE**

Internal layer of Armortex® delivers CE level 5 blade-cut resistance to the palm and fingers.

#### **FEATURES**

- Thermoplastic Rubber closure provides a secure fit to the wrist.
- 2. Form-fitting spandex back-of-hand provides a snug fit.
- 3. Breathable TrekDry® keeps hands cool and comfortable.
- 4. Three-dimensional patterning forms to the natural curvatures of the hand.
- Touchscreen capable synthetic leather palm.
- 6. Durable synthetic leather palm provides abrasion resistance.
- Internal layer of Armortex® delivers CE level 5 blade-cut resistance to the palm and fingers.
- 8. Nylon pull loop.