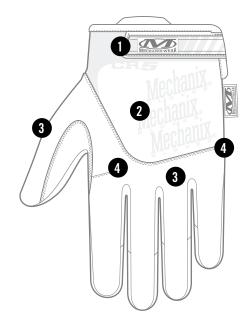

#### **FEATURES**

- Thermoplastic Rubber closure provides a secure fit to the wrist.
- 2. Form-fitting spandex back-of-hand provides a snug fit.
- 3. Breathable TrekDry® keeps hands cool and comfortable.
- 4. Three-dimensional patterning forms to the natural curvatures of the hand.
- Touchscreen capable synthetic leather palm.
- 6. Durable synthetic leather palm provides abrasion resistance.
- Internal layer of Armortex® delivers CE level 5 blade-cut resistance to the palm and fingers.
- 8. Nylon pull loop.